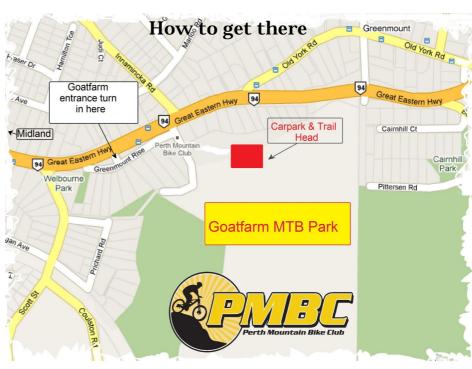

persons that register on the day.

#### Time

Registrations between 8am and 9.00am Under 13s Race @ 9.00am

#### Cost

Under 13's race for free. \$15 (U15, U17 & U19) \$20 (all other categories)

Additional \$10 late entry fee for entering on the day, so enter online to save \$\$\$\$\$ \$15 day license for non MTBA members \$5 day license for U13's

Number Plates are \$5 which are used for the entire season



### **Track**

Expect a fantastic tough challenging track, which will be rewarding for all competitors. There's no hiding from elevation at the Goatfarm, but there will be plenty of hard packed sweet single track. So come and take on the Goatfarm challenge!

For more information go to:www.perthmtb.com click on XC race announcements Email info@perthmtb.com Contact Simon 0408 305 785





#### www.perthmtb.com.au

28-3-10 Round #1 Turner Hill 25-4-10 Round #2 Pemberton 16-5-10 Round #3 Goatfarm 13-6-10 Round #4 Collie 04-7-10 Round #5 Boddington

29-8-10 Round #7 Turner Hill

08-8-10 Round #6 Forsyth Mill





# **WA MTB SERIES 2010**

## **CROSS COUNTRY**

# Round # 3 Goatfarm

Sunday 16th May 2010

Listed below are race classes, start times and the expected laps for each class and the approximate race time. Number of laps may change on the day, depending on tack conditions and weather.

| Wave 1                           | Fastest Rider<br>Guide Times | Start Times      | Laps   |
|----------------------------------|------------------------------|------------------|--------|
| Under 13s                        | 20minutes                    | 9.00am           | NA