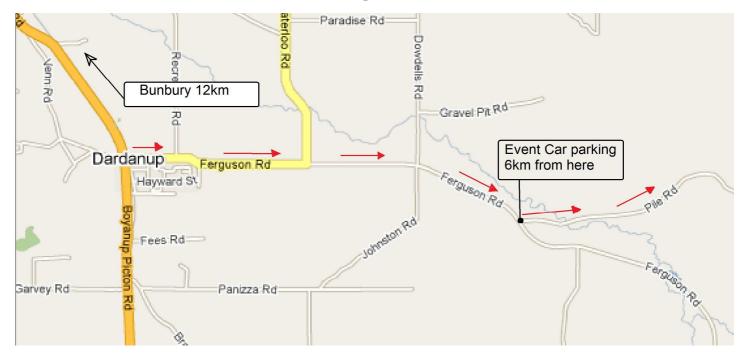

## How to get there

www.perthmtb.com.au

28-3-10 Round #1 Turner Hill 25-4-10 Round #2 Pemberton 16-5-10 Round #3 Goatfarm 13-6-10 Round #4 Pile Road 04-7-10 Round #5 Boddington 08-8-10 Round #6 Forsyth Mill 29-8-10 Round #7 Turner Hill